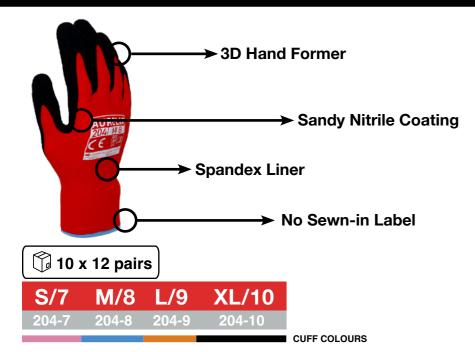

# Size & Dimensions

### **3D Hand Former**

The incorporation of 3D hand former technology ensures an ergonomic and superior fit, providing enhanced comfort and performance tailored to the unique contours of your hand.

### No Sewn-in Label

The glove features a label-free design, eliminating any irritation and enhancing comfort during wear.

# Spandex

The inclusion of spandex enhances elasticity, providing a snug and flexible fit for increased comfort and freedom of movement during wear.

# **Sandy Nitrile Coating**

The sandy nitrile coating is ideal for handling oily parts, offering enhanced grip and control even in slippery conditions, ensuring safety and efficiency in the workplace.

**Outercase Dimensions:** 600 mm X 260 mm X 250 mm