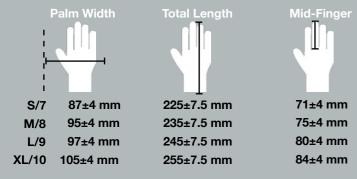

AURELIA® 204
15gg Black Sandy Nitrile Palm Coated Glove with a Red Nylon Spandex Liner



# **Hand Markings**



# **Applications**











# Size & Dimensions



# **Physical Properties**



Abrasion Resistance 1 2 3 4 5 Blade Cut Resistance 1 2 3 4 5 Tear Resistance 1 2 3 4 5 Puncture Resistance 1 2 3 4 5 **Cut Resistance** XABCDEF

AURELIA® 204
15gg Black Sandy Nitrile Palm Coated Glove with a Red Nylon Spandex Liner

### **Product Features:**

### **3D Hand Former**

The incorporation of 3D hand former technology ensures an ergonomic and superior fit, providing enhanced comfort and performance tailored to the unique contours of your hand.

### No Sewn-in Label

The glove features a label-free design, eliminating any irritation and enhancing comfort during wear.

# Spandex

The inclusion of spandex enhances elasticity, providing a snug and flexible fit for increased comfort and freedom of movement during wear.

# **Sandy Nitrile Coating**

The