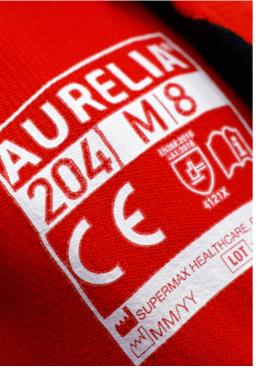

AURELIA® 204
15gg Black Sandy Nitrile Palm Coated Glove with a Red Nylon Spandex Liner



# **Hand Markings**



# **Applications**











# Size & Dimensions



# **Physical Properties**



Abrasion Resistance 1 2 3 4 5 Blade Cut Resistance 1 2 3 4 5 Tear Resistance 1 2 3 4 5 Puncture Resistance 1 2 3 4 5 **Cut Resistance** XABCDEF

AURELIA® 204
15gg Black Sandy Nitrile Palm Coated Glove with a Red Nylon Spandex Liner

### **Product Features:**

### **3D Hand Former**

The incorporation of 3D hand former technology ensures an ergonomic and superior fit, providing enhanced comfort and performance tailored to the unique contours of your hand.

### No Sewn-in Label

The glove features a label-free design, eliminating any irritation and enhancing comfort during wear.

# Spandex

The i