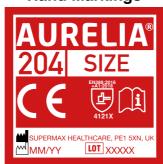

AURELIA® 204
15gg Black Sandy Nitrile Palm Coated Glove with a Red Nylon Spandex Liner



# **Hand Markings**



# **Applications**











# Size & Dimensions



# **Physical Properties**



Abrasion Resistance 1 2 3 4 5 Blade Cut Resistance 1 2 3 4 5 Tear Resistance 1 2 3 4 5 Puncture Resistance 1 2 3 4 5 **Cut Resistance** XABCDEF

AURELIA® 204
15gg Black Sandy Nitrile Palm Coated Glove with a Red Nylon Spandex Liner

### **Product Features:**

### **3D Hand Former**

The incorporation of 3D hand former technology ensures an ergonomic and superior fit, providing enhanced comfort and performance tailored to the unique contours of your hand.

### No Sewn-in Label

The glove features a label-free design, eliminating any irritation and enhancing comfort during wear.

# Spandex

The inclusion of spandex enhances elasticity, providing a snug and flexible fit for increased comfort and freedom of mov