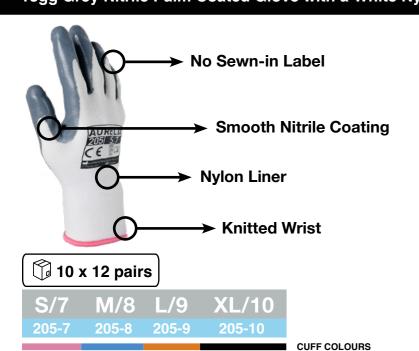

#### **Product Features:** No Sewn-in Label

The glove features a label-free design, eliminating any irritation and enhancing comfort during wear.

#### **Smooth Nitrile Coating**

The smooth nitrile coating offers excellent grip with dry objects, ensuring reliable handling and control without compromising dexterity or comfort.

#### **Nylon Liner**

The Nylon liner is lightweight and flexible, providing comfort and ease of movement for tasks that require dexterity and agility.

**Outercase Dimensions:** 530 mm X 330 mm X 230 mm