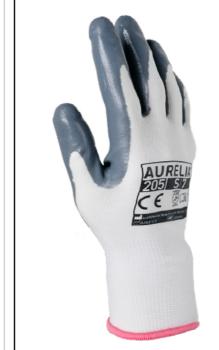

# AURELIA® 205 13gg Grey Nitrile Palm Coated Glove with a White Nylon Liner

#### **Applications**