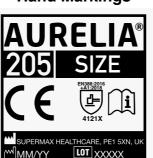

## AURELIA® GLOVES A SUPERMAX HEALTHCARE BRAND













# AURELIA® 205 13gg Grey Nitrile Palm Coated Glove with a White Nylon Liner



#### **Hand Markings**



#### **Applications**













# AURELIA® 205 13gg Grey Nitrile Palm Coated Glove with a White Nylon Liner

#### **Product Features:** No Sewn-in Label

The glove features a label-free design, eliminating any irritation and enhancing comfort during wear.

#### Paper Wrap

The gloves are packaged in a paper wrap, reflecting a commitment to sustainability by minimising plastic usage and opting for eco-friendly materials.

#### **Smooth Nitrile Coating**

The smooth nitrile coating offers excellent grip with dry objects, ensuring reliable handling and control without compromising dexterity or comfort.

#### **Nylon Liner**

The Nylon liner is lightweight and flexible, providing comfort and ease of movement for tasks that require dexterity and agility.

**Outercase Dimensions:** 530 mm X