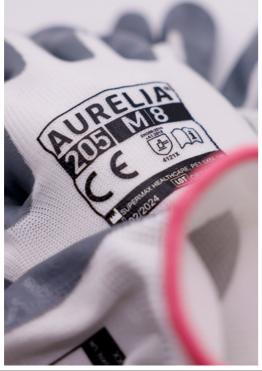

#### **Hand Markings**

### **EAN 13 Barcodes:**

S/7: 5056730300700 M/8: 5056730300717 L/9: 5056730300724