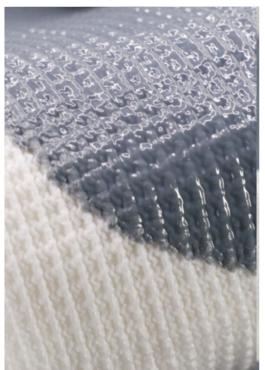

#### **Smooth Nitrile Coating**

The smooth nitrile coating offers excellent grip with dry objects, ensuring reliable handling and control without compromising dexterity or comfort.

#### **Nylon Liner**

The Nylon liner is lightweight and flexible, providing comfort and ease of movement for tasks that require dexterity and agility.

**Outercase Dimensions:** 530 mm X 330 mm X 230 mm