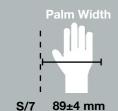

#### Size & Dimensions

96±4 mm 100±4 mm

235±7.5 mm

74±4 mm 245±7.5 mm 78±4 mm 255±7.5 mm 80±4 mm 84±4 mm 265±7.5 mm