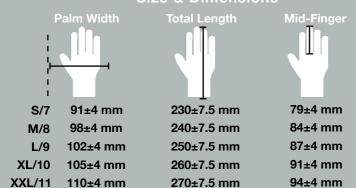

e polyethylene) and steel fibre achieves cut level C protection, offering the highest degree of defence against sharp objects and ensuring maximum safety in high-risk environments.

#### PU Coating

The PU coating provides grip, making it ideal for handling dry and slightly oily parts with precision and confidence.

#### Paper Wrap

The gloves are packaged in a paper wrap, reflecting a commitment to sustainability by minimising plastic usage and opting for eco-friendly materials.

**Outercase Dimensions:** 500 mm X 280 mm X 380 mm

### **EAN 13 Barcodes:**

Inner S/7: 5056730300106 M/8: 5056730300113

L/9: 5056730300120 XL/10: 5056730300137 XXL/11: 5056730300144

Outer

S/7: 5056730300151 M/8: 5056730300168 L/9: 5056730300175

XL/10: 5056730300182 XXL/11: 5056730300199

Size & Dimensions



#### **Physical Properties**



Abrasion Resistance 1 2 3 4 5 Blade Cut Resistance X 1 2 3 4 5 Tear Resistance 1 2 3 4 5 Puncture Resistance 1 2 3 4 5 **Cut Resistance** ABCDEF



**UK & Europe HQ** 

Units 12-16 Titan Drive, Fengate, Peterborough, PE1 5XN, UK

+441733 615215 sales@supermax.co.uk www.aureliagloves.co.uk

(c) SUPERMAX HEALTHCARE LIMITED JULY 2024



Supermax Healthcare (Europe) Limited

Units 1001-1012 Building 1000, Gateway Business Park, New Mallow Road Cork, Ireland

+353 15256724 sales@supermax.ie www.aureliagloves.ie



(c) SUPERMAX HEALTHCARE LIMITED JULY 2024

CUFF COLOURS