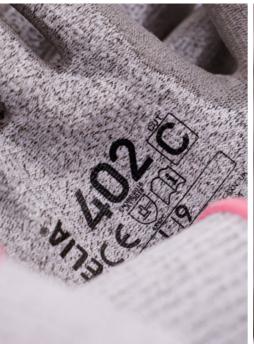

### **Hand Markings**

### **EAN 13 Barcodes:**

Inner S/7: 5056730300106 M/8: 5056730300113

L/9: 5056730300120 XL/10: 5056730300137 XXL/11: 5056730300144

Outer

S/7: 5056730300151 M/8: 5056730300168 L/9: 5056730300175

XL/10: 5056730300182 XXL/11: 5056730300199