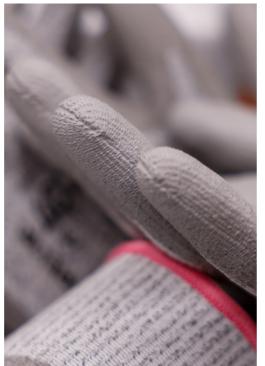

#### 3D Hand Former

The incorporation of 3D hand former technology ensures an ergonomic and superior fit, providing enhanced comfort and performance tailored to the unique contours of your hand.