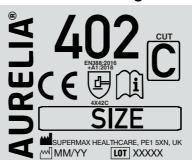

### **Hand Markings**

### **EAN 13 Barcodes:**

Inner S/7: 5056730300106 M/8: 5056730300113

L/9: 5056730300120 XL/10: 5056730300137 XXL/11: 5056730300144

Outer

S/7: 5056730300151 M/8: 5056730300168 L/9: 5056730300175

XL/10: 5056730300182 XXL/11: 5056730300199