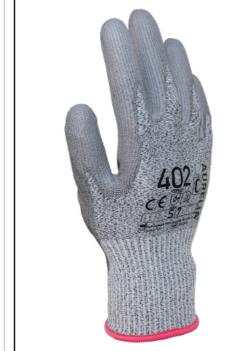

# AURELIA® 402 13gg Cut C Protective Glove with a Grey PU Coating

402-8 402-9 402-10 402-11

# AURELIA® 402 13gg Cut C Protective Glove with a Grey PU Coating

#### **Product Features:**