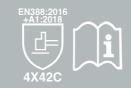

#### **Cut Indicator**

The glove features a cut indicator, aiding in the proper selection of gloves based on their level of cut protection, ensuring safety and suitability for the task at hand.

#### **Physical Properties**

Abrasion Resistance 1 2 3 4 5 Blade Cut Resistance X 1 2 3 4 5 Tear Resistance 1 2 3 4 5 Puncture Resistance 1 2 3 4 5 **Cut Resistance** ABCDEF

**UK & Europe HQ** 

Units 12-16 Titan Drive, Fengate, Peterborough, PE1 5XN, UK