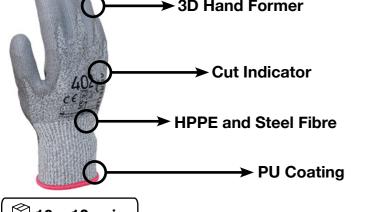

#### **Product Features:**

#### 3D Hand Former

The incorporation of 3D hand former technology ensures an ergonomic and superior fit, providing enhanced comfort and performance tailored to the unique contours of your hand.

#### **Cut Indicator**

The glove features a cut indicator, aiding in the proper selection of gloves based on their level of cut protection, ensuring safety and suitability for the task at hand.

#### **HPPE** and Steel fibre

The combination of HPPE (high-performance polyethylene) and steel fibre achieves cut level C protection, offering the highest degree of defence against sharp objects and ensuring maximum safety in high-risk environments.

#### PU Coating

The PU coating provides grip, making it ideal for handling dry and slightly oily parts with precision and confidence.