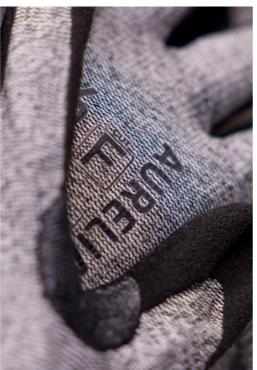

## AURELIA® GLOVES















# AURELIA® 406 13gg Cut F Protective Glove with a Black Sandy Nitrile Coating



## AURELIA® 406 13gg Cut F Protective Glove with a Black Sandy Nitrile Coating



#### **Hand Markings**



### **Applications**



#### **Product Features:**

#### **3D Hand Former**

The incorporation of 3D hand former technology ensures an ergonomic and superior fit, providing enhanced comfort and performance tailored to the unique contours of your hand.

#### **Cut Indicator**

The glove features a cut indicator, aiding in the proper selection of gloves based on their level of cut protection, ensuring safety and suitability for the task at hand.

#### **HPPE** and Steel Fibre

The combination of HPPE (high-performance polyethylene) and steel fibre achieves cut level F protection, offering the highe