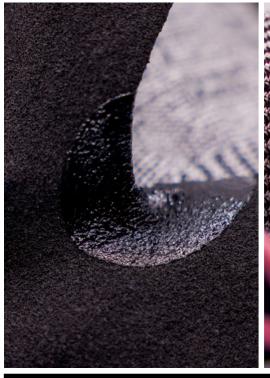

#### Sandy Nitrile Coating

The sandy nitrile coating is ideal for handling oily parts, offering enhanced grip and control even in slippery conditions, ensuring safety and efficiency in the workplace.