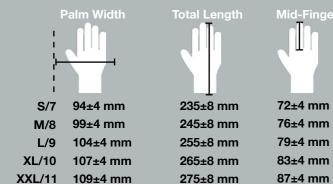

nst sharp objects and ensuring maximum safety in high-risk environments.

#### Sandy Nitrile Coating

The sandy nitrile coating is ideal for handling oily parts, offering enhanced grip and control even in slippery conditions, ensuring safety and efficiency in the workplace.

#### **Thumb Crotch Reinforcement**

The thumb crotch reinforcement enhances durability, providing extra strength at a critical stress point to withstand wear and tear, prolonging the lifespan of the glove.

**Outercase Dimensions:** 540 mm X 350 mm X 280 mm

### **EAN 13 Barcodes:**

S/7: 5056730300403 M/8: 5056730300410 L/9: 5056730300427 XL/10: 5056730300434

XXL/11: 5056730300441

## Outer

S/7: 5056730300458 M/8: 5056730300465 L/9: 5056730300472 XL/10: 5056730300489

XXL/11: 5056730300496

#### Size & Dimensions



#### **Physical Properties**



Abrasion Resistance 1 2 3 4 5 Blade Cut Resistance X 1 2 3 4 5 Tear Resistance 1 2 3 4 5 Puncture Resistance 1 2 3 4 5 **Cut Resistance** ABCDEF

UK & Europe HQ Units 12-16 Titan Drive,

Fengate, Peterborough, PE1 5XN, UK

+441733 615215 sales@supermax.co.uk www.aureliagloves.co.uk



Supermax Healthcare (Europe) Limited

Units 1001-1012 Building 1000, Gateway Business Park, New Mallow Road Cork, Ireland

+353 15256724 sales@supermax.ie www.aureliagloves.ie



(c) SUPERMAX HEALTHCARE LIMITED JULY 2024