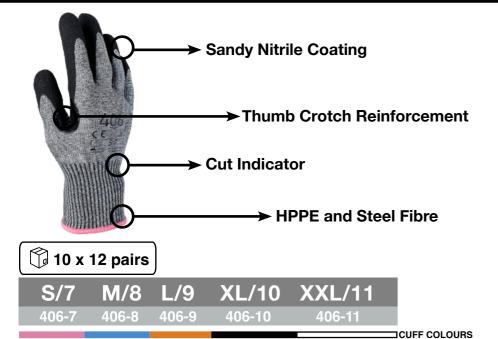

#### **Product Features:**

#### **Cut Indicator**

The glove features a cut indicator, aiding in the proper selection of gloves based on their level of cut protection, ensuring safety and suitability for the task at hand.

#### **HPPE** and Steel Fibre

The combination of HPPE (high-performance polyethylene) and steel fibre achieves cut level F protection, offering the highest degree of defence against sharp objects and ensuring maximum safety in high-risk environments.

#### Sandy Nitrile Coating

The sandy nitrile coating is ideal for handling oily parts, offering enhanced grip and control even in slippery conditions, ensuring safety and efficiency in the workplace.

#### **Thumb Crotch Reinforcement**

The thumb crotch reinforcement enhances durability, providing extra strength at a critical stress point to withstand wear and tear, prolonging the lifespan of the glove.