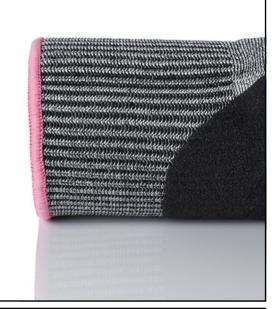

## AURELIA® GLOVES















# AURELIA® 406 13gg Cut F Protective Glove with a Black Sandy Nitrile Coating



## AURELIA® 406 13gg Cut F Protective Glove with a Black Sandy Nitrile Coating



#### **Hand Markings**



### **Applications**



#### **Product Features:**

#### **3D Hand Former**

The incorporation of 3D hand former technology ensures an ergonomic and superior fit, providing enhanced comfort and performance tailored to the unique contours of your hand.

#### **Cut Indicator**

The glove features a cut indicator, aiding in the proper selection of gloves based on their level of cut protection, ensuring safety and suitability for the task at hand.

#### **HPPE** and Steel Fibre

The combination of HPPE (high-performance polyethylene) and steel fibre achieves cut level F protection, offering the highest deg