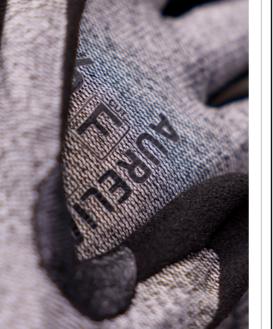

## AURELIA® GLOVES















# AURELIA® 406 13gg Cut F Protective Glove with a Black Sandy Nitrile Coating



## AURELIA® 406 13gg Cut F Protective Glove with a Black Sandy Nitrile Coating



#### **Hand Markings**



### **Applications**



#### **Product Features:**

#### **3D Hand Former**

The incorporation of 3D hand former technology ensures an ergonomic and superior fit, providing enhanced comfort and performance tailored to the unique contours of your hand.

#### **Cut Indicator**

The glove features a cut indicator, aiding in the proper selection of gloves based on their level of cut protection, ensuring safety and suitability for the task at hand.

#### **HPPE** and Steel Fibre

The combination of HPPE (high-performance polyethylene) and steel fibre achieves cut level F protection, offering the highest d