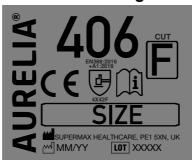

#### **Hand Markings**

#### **Physical Properties**

Abrasion Resistance 1 2 3 4 5 Blade Cut Resistance X 1 2 3 4 5 Tear Resistance 1 2 3 4 5 Puncture Resistance 1 2 3 4 5 **Cut Resistance** ABCDEF

UK & Europe HQ Units 12-16 Titan Drive,